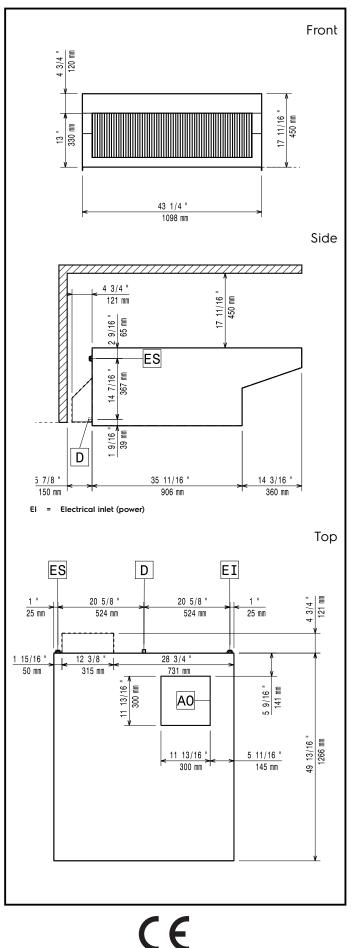

## Key Information:

Air capacity: External dimensions, Width: External dimensions, Depth: External dimensions, Height: Net weight: 1200-1500 m3/h 1098 mm 1266 mm 472 mm 114 kg

Ventilation Equipment Odour reduction hood for 6 & 10 GN 2/1 electric lenghtwise combi ovens